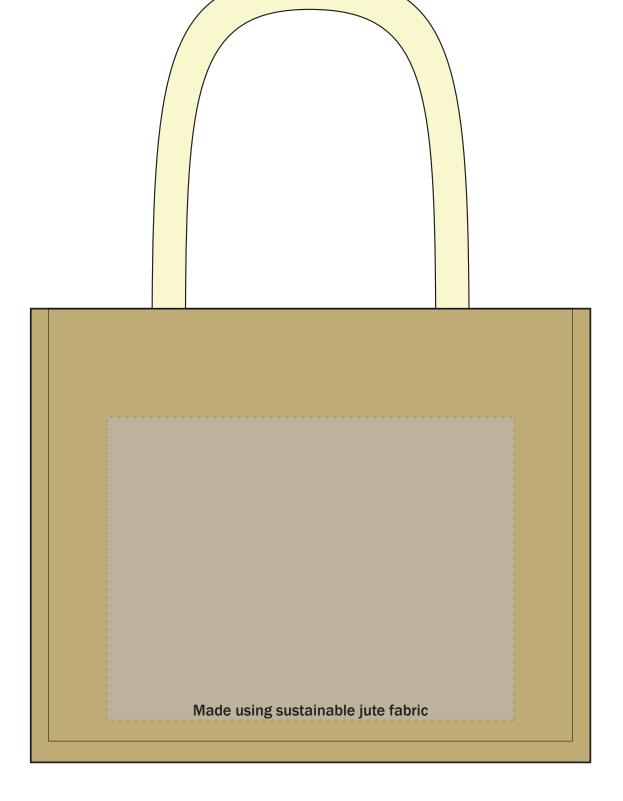

## **Taunton Budget Shopper**

**Artwork @ 40%** 

## Laminated Jute

Product Dimensions: 37 x 30 with 16 gusset Print Area: 200 h x 270mm w

## Grey shade indicates print area

**Artwork guidelines:** • Adobe Illustrator CS (and files compatible with) - Vectorised AI, EPS • High resolution 300dpi JPG, TIF (200% size for smaller products) • Convert all fonts to outlines/paths or specify fonts required • Include all the correct copy you require • Avoid large areas of print • All lines to a minimum thickness of 0.5pt • Specify colours or any other information you would like to appear on your product/s • Don't forget to check the print area of the product