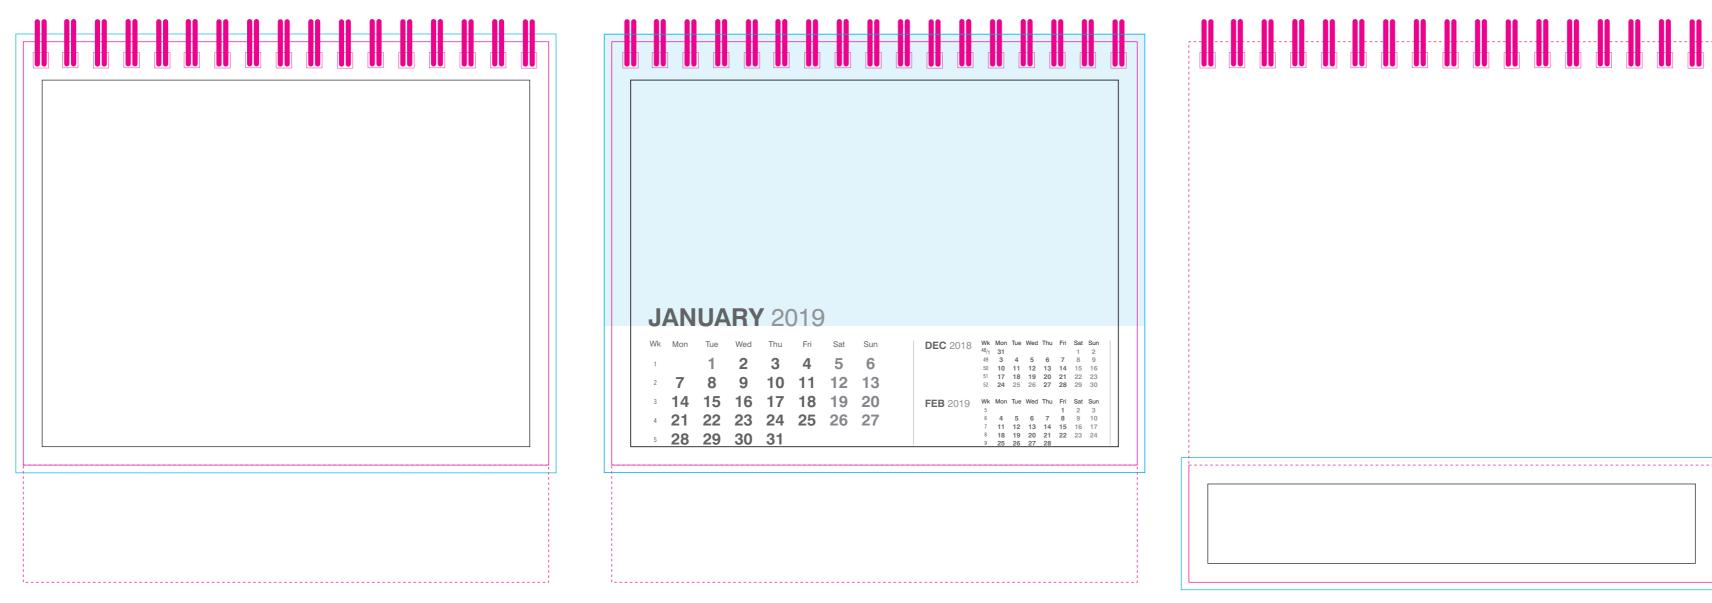

smart-calendar - compact easel
(12 calendar pages with a laminated front cover
+ oversized back page)

Safe Print Area Front Cover 129x97mm Safe Print Area Page 2 -13 129x97mm Safe Print Area Back Page 129x21mm

Finish Trim Size for the Front Cover & Pages 2-13 is 139x112mm Finish Trim Size for the Back Cover and the overall finshed size is 139x143 this is where your artwork will be trimmed

**Bleed area 2mm -** colour bleeding to the edge, extend it to the blue line

However please note that the wiro holes will cut through any artwork which bleeds off the left edge

back page + the bottom area that will be visable at the bottom of each sheet