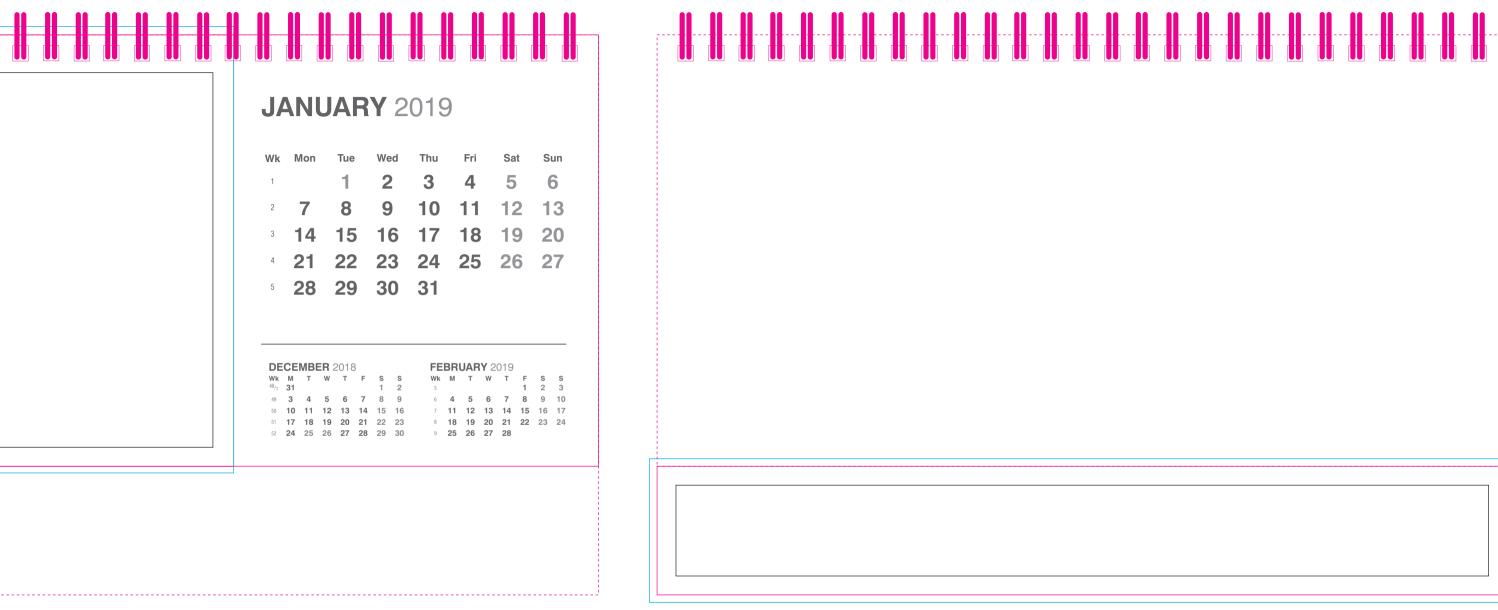

Pages 2 - 13 If you want to set up your own dates you can full personalize the sheets, refer to the front cover for dimensions. back page + the bottom area that will be Visible at the bottom of each sheet

smart-calendar - panorama calendar 2014 (12 calendar pages with a laminated front cover + oversized back page)

Safe Print Area Front Cover 215x99mm Safe Print Area Page 2 -13 118x99mm Safe Print Area Back Page 215x24mm

Finish Trim Size for the Front Cover & Pages 2-13 is 225x114mm Finish Trim Size for the Back Cover and the overall finished size is 225x148 this is where your artwork will be trimmed

**Bleed area 2mm -** colour bleeding to the edge, extend it to the blue line However please note that the wiro holes will cut through any artwork which bleeds off the left edge